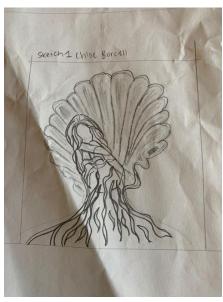

## Stepping Out of My Shell

Stepping out of My Shell is a piece describing my introverted nature and my desire to become more extroverted in the next part of my life: university. I also was very inspired by the idea of the lightbox and thought that if I added blue or white LEDs and music, I could make a really interesting ocean scene. Combining both the metaphorical nature of the girl in the shell as well as the LEDs, I thought this would be the perfect project for me. I also thought that if this goes well enough, I could ultimately make this a dorm decoration in my future college dorm, as a reminder to myself of my time at Freestyle and the promise I made to make friends, go out, and enjoy my college years.