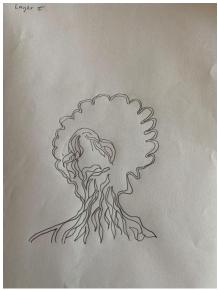

## Stepping Out of My Shell

Stepping out of My Shell is a piece describing my introverted nature and my desire to become more extroverted in the next part of my life: university. I also was very inspired by the idea of the lightbox and thought that if I added blue or white LEDs and music, I could make a really interesting ocean scene. Combining both the metaphorical nature of the girl in the shell as well as the LEDs, I thought this would be the perfect project for me. I also thought that if this goes well enough, I could ultimately make this a dorm decoration in my future college dorm, as a reminder to myself of my time at Freestyle and the promise I made to make friends, go out, and enjoy my college years.