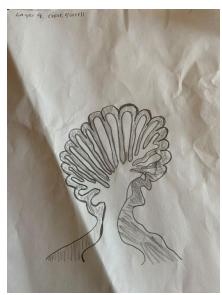

## Stepping Out of My Shell

Stepping out of My Shell is a piece describing my introverted nature and my desire to become more extroverted in the next part of my life: university. I also was very inspired by the idea of the lightbox and thought that if I added blue or white LEDs and music, I could make a really interesting ocean scene. Combining both the metaphorical nature of the girl in the shell as well as the LEDs, I thought this would be the perfect project for me. I also thought that if this goes well enough, I could ultimately make this a dorm decoration in my future college dorm, as a reminder to myself of my time at Freestyle and the promise I made to make friends, go out, and enjoy my college years.