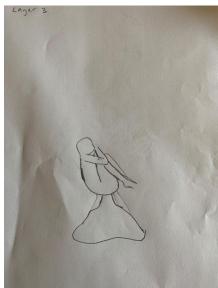

## Stepping Out of My Shell

Stepping out of My Shell is a piece describing my introverted nature and my desire to become more extroverted in the next part of my life: university. I also was very inspired by the idea of the lightbox and thought that if I added blue or white LEDs and music, I could make a really interesting ocean scene. Combining both the metaphorical nature of the girl in the shell as well as the LEDs, I thought this would be the perfect project for me. I also thought that if this goes well enough, I could ultimately make this a dorm decoration in my future college dorm, as a reminder to myself of my time at Freestyle and the promise I made to make friends, go out, and enjoy my college years.