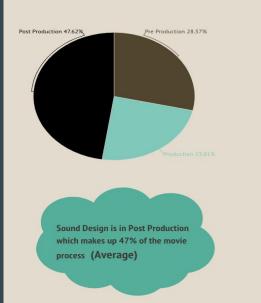

## Is 50% of a movies production dedicated to sound?

#### Is 50% of a movies production sound?

Movies can Divided into 3 basic stages of Production

1. Pre-Production

2. Production

3. Post-Production

Average Time make up of Movies (2017)

| really weird music            |                   |  |
|-------------------------------|-------------------|--|
| really weird music videos     |                   |  |
| really weird music genres     |                   |  |
| really weird country music    |                   |  |
| really weird electronic music |                   |  |
| really weird folk music       |                   |  |
|                               |                   |  |
| Google Search                 | I'm Feeling Lucky |  |