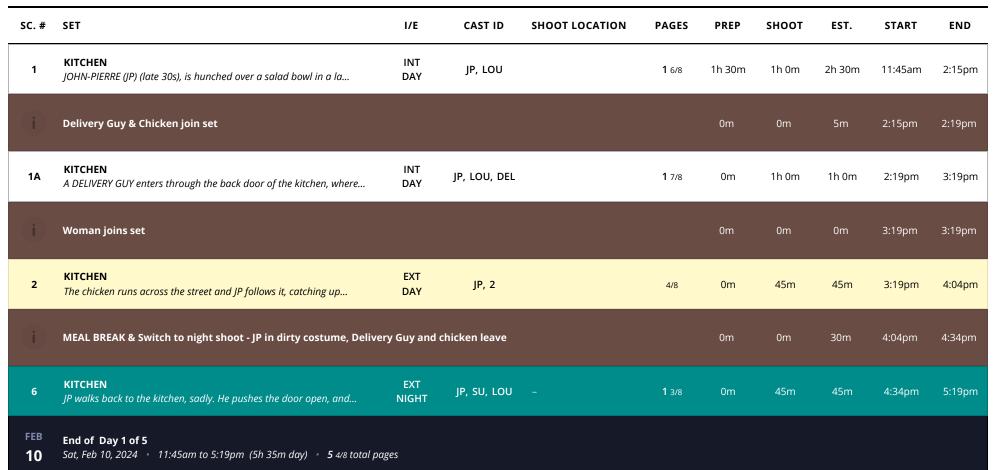

Project Poulet Rosé

Script v8 Poulet Rosé - Final - Jazz Version 2 - Tan Revision Created on Thu, Mar 28, 2024 @ 7:33pm by Lemo S

## CAST LEGEND

| ( | IP | ) IP • ( | SU | SUSAN • ( | LOU | ) LOUIS • ( | DEL | ) DELIVERY GUY • ( | 2   | WOMAN |
|---|----|----------|----|-----------|-----|-------------|-----|--------------------|-----|-------|
|   | ۰. | / ), )   |    | )         |     |             |     |                    | ·Ξ. | /     |

## **New Schedule 1**





| 3                    | <b>EMERSON'S</b><br>Emerson's bar sets up for it's evening performance. A microphone  | INT<br>DAY    | SU     |   | <b>1</b> 1/8 | 1h 0m | 1h 0m  | 2h 0m  | 12:00pm | 2:00pm |
|----------------------|---------------------------------------------------------------------------------------|---------------|--------|---|--------------|-------|--------|--------|---------|--------|
| i                    | Extras come on set, Susan's hair and makeup change, chicken lea                       | aves          |        |   |              | 0m    | 0m     | 1h 0m  | 2:00pm  | 3:00pm |
| 7                    | <b>EMERSON'S</b><br>Susan stands in the wings, nervously. Her hair and makeup has bee | INT<br>NIGHT  | JP, SU |   | 6/8          | 0m    | 1h 0m  | 1h 0m  | 3:00pm