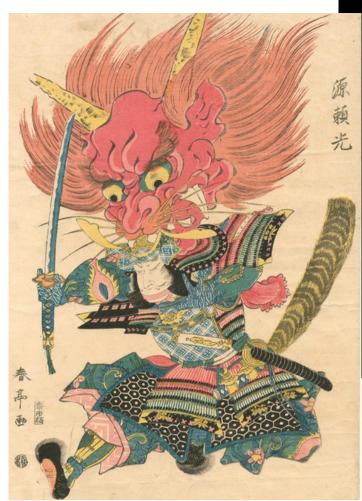

Costume: Black Gi & Mask.

An Oni is a demon in Japanese folklore, that represents internal battle. They are most commonly depicted through masks.

## Oni

I want to draw themes from classic martial arts movies, discipline, respect, and inner transformation.

The main character is a martial artist whose features mirror that of an Oni: they are temperamental and mischievous.