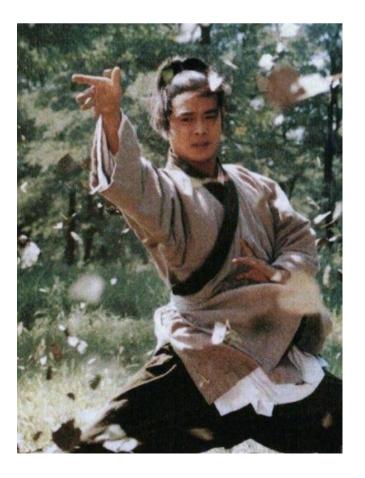

## Oni

I want to draw themes from classic martial arts movies, discipline, respect, and inner transformation.

The main character is a martial artist whose features mirror that of an Oni: they are temperamental and mischievous.

They experiment with the non-violent and discipline-based elements of martial arts.

They are also blind, reflecting how the Oni cannot see other ways of being.

I plan to include many whippans and closeups to contrast the intensity of martial arts but show the skill/technique.