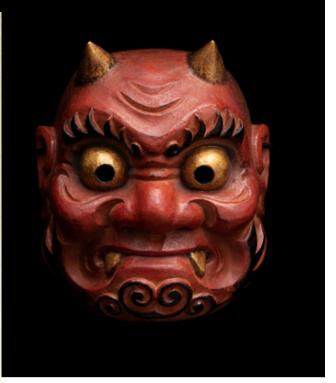

Costume: Black Gi & Mask.

An Oni is a demon in Japanese folklore, that represents internal battle. They are most commonly depicted through masks.

## Oni

I want to draw themes from classic martial arts movies, discipline, respect, and inner transformation.

The main character is a martial artist whose features mirror that of an Oni: they are temperamental and mischievous.